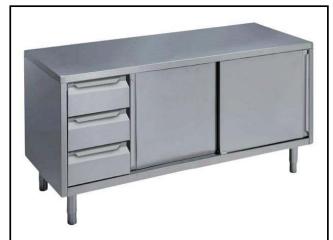

### Standard Preparation 2000 mm Table with 3 Left Drawers & Sliding Doors

| ITEM #  |  |  |
|---------|--|--|
| MODEL # |  |  |
| NAME #  |  |  |
| SIS #   |  |  |
| AIA #   |  |  |

133264 (MTA2000SXPN)

Table with 3 left hand drawers and 2 sliding doors, 2000mm

### Item No.

Made entirely from stainless steel. Inner welded frame in stainless steel. Unique connection of panels to inner frame. The 50mm high worktop in 304 AISI stainless steel, Imm in thickness, incorporates a layer of sound deadening material and has upturned edges. Sound-deadened sliding doors. Base panel in 304 AISI stainless steel and height-adjustable intermediate shelf. Drawers in 304 AISI stainless steel (load capacity 40kg) with one-piece interior and rounded corners can accompadate GN containers (max. H=100mm). Mounted on feet, adjustable in height.