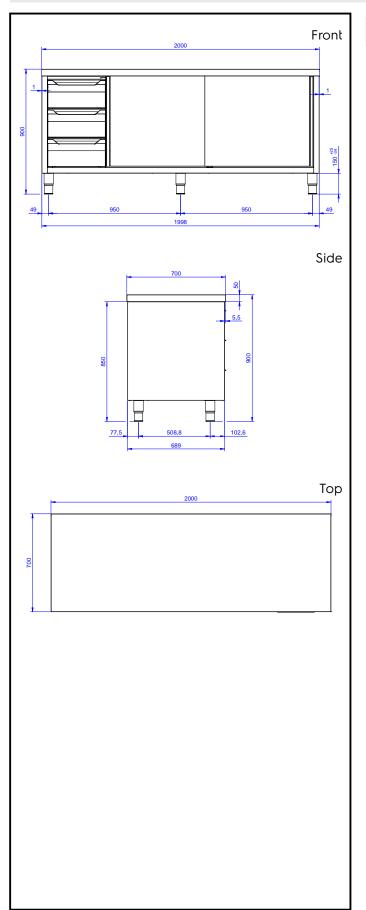

## **Key Information:**

Cabinet width:

133264 (MTA2000SXPN) 1510 mm Cabinet depth: 645 mm Cabinet height: 595 mm External dimensions, Width: 2000 mm External dimensions, Depth: 700 mm External dimensions, Height: 900 mm Number and type of doors: 2 Sliding Worktop thickness: 50 mm Net weight: 80 kg